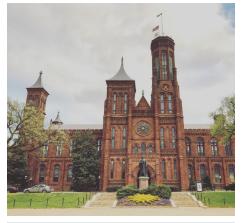

#### **Beginner Level**

1.

4.

6.

8.

For more information, visit us at aiadc.com.

Kudos! You've just named some of DC's most iconic buildings. Do you know these buildings? Just a few more levels to go... you've got this!

## Beginner Level

- 1. Smithsonian Institution Building, The Castle
- 2. Washington Monument
- 3. U.S. Capitol
- 4. National Museum of African American History and Culture (NMAAHC)
- 5. White House
- 6. Union Station
- 7. U.S. Supreme Court
- 8. National Gallery of Art, East Building
- 9. National Building Museum