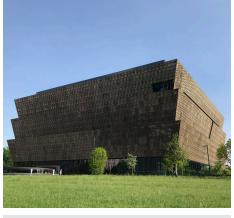

## Beginner Level

- 1. Smithsonian Institution Building, The Castle
- 2. Washington Monument
- 3. U.S. Capitol
- 4. National Museum of African American History and Culture (NMAAHC)
- 5. White House
- 6. Union Station
- 7. U.S. Supreme Court
- 8. National Gallery of Art, East Building
- 9. National Building Museum