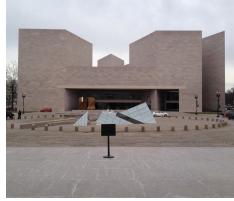

## Beginner Level

- 1. Smithsonian Institution Building, The Castle
- 2. Washington Monument
- 3. U.S. Capitol
- 4. National Museum of African American History and Culture (NMAAHC)
- 5. White House
- 6. Union Station
- 7. U.S. Supreme Court
- 8. National Gallery of Art, East Building
- 9. National Building Museum