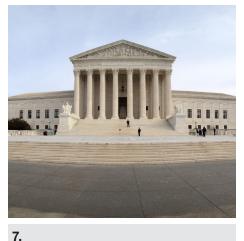

## Beginner Level

- 1. Smithsonian Institution Building, The Castle
- 2. Washington Monument
- 3. U.S. Capitol
- 4. National Museum of African American History and Culture (NMAAHC)
- 5. White House
- 6. Union Station
- 7. U.S. Supreme Court
- 8. National Gallery of Art, East Building
- 9. National Building Museum