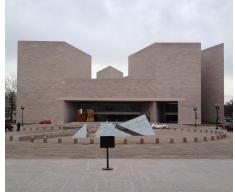

## Beginner Level

- 1. Smithsonian Institution Building, The Castle
- 2. Washington Monument
- 3. U.S. Capitol
- 4. National Museum of African American History and Culture (NMAAHC)
- 5. White House
- 6. Union Station
- 7. U.S. Supreme Court
- 8. National Gallery of Art, East Building
- 9. National Building Museum