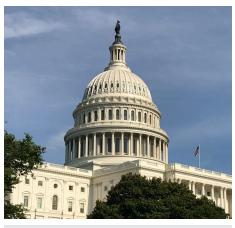

#### **Beginner Level**

1.

4.

6.

8.

For more information, visit us at aiadc.com.

Kudos! You've just named some of DC's most iconic buildings. Do you know these buildings? Just a few more levels to go... you've got this!

## Beginner Level

- 1. Smithsonian Institution Building, The Castle
- 2. Washington Monument
- 3. U.S. Capitol
- 4. National Museum of African American History and Culture (NMAAHC)
- 5. White House
- 6. Union Station
- 7. U.S. Supreme Court
- 8. National Gallery of Art, East Building
- 9. National Building Museum