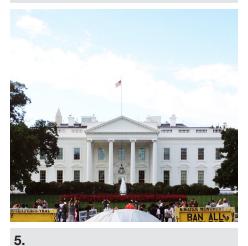

## Beginner Level

- 1. Smithsonian Institution Building, The Castle
- 2. Washington Monument
- 3. U.S. Capitol
- 4. National Museum of African American History and Culture (NMAAHC)
- 5. White House
- 6. Union Station
- 7. U.S. Supreme Court
- 8. National Gallery of Art, East Building
- 9. National Building Museum