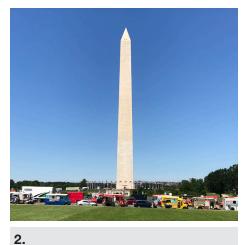

#### **Beginner Level**

1.

4.

6.

8.

For more information, visit us at aiadc.com.

Kudos! You've just named some of DC's most iconic buildings. Do you know these buildings? Just a few more levels to go... you've got this!

## Beginner Level

- 1. Smithsonian Institution Building, The Castle
- 2. Washington Monument
- 3. U.S. Capitol
- 4. National Museum of African American History and Culture (NMAAHC)
- 5. White House
- 6. Union Station
- 7. U.S. Supreme Court
- 8. National Gallery of Art, East Building
- 9. National Building Museum