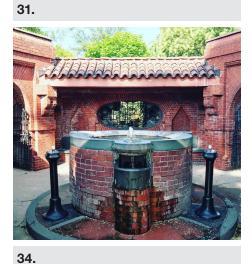

# Exceptional Level

- 28. Shadow House, Washington National Cathedral
- 29. Farmers and Mechanics Bank or PNC Bank
- 30. Water Tower, Fort Reno Park
- 31. Atlantic Plumbing
- 32. National Museum of the American Indian
- 33. Federal Trade Commission Building
- 34. Summerhouse, U.S. Capitol Grounds
- 35. Hillwood Estate, Museum, & Gardens
- 36. Pan American Health Organization/World Health Organization